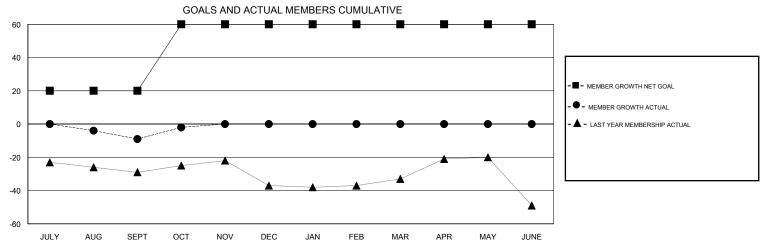

## MAHESH CHITNIS **LOCATION VERMONT GMT CA** Clubs Members RESULTS FOR 2018-2019 RESULTS FOR 2018-2019 NEW CLUB GOAL NEW CLUBS DROPPED CLUBS MEMBER GROWTH NET MEMBER GROWTH DROPPED QUARTER QUARTER GOAL ACTUAL MEMBERS ACTUAL (including transfers) 0 20 27 28 JULY/AUG/SEPT JULY/AUG/SEPT 0 40 13 5 OCT/NOV/DEC OCT/NOV/DEC 0 0 0 0 0 0 JAN/FEB/MAR JAN/FEB/MAR 0 0 0 0 0 0 APR/MAY/JUNE APR/MAY/JUNE